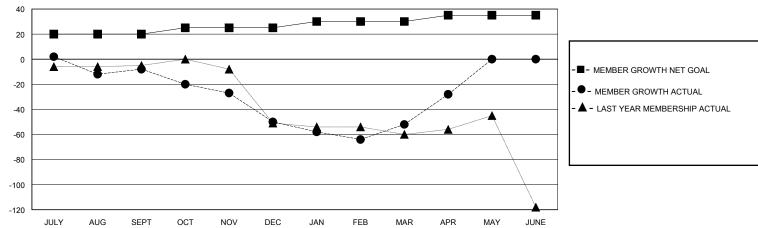

#### GOALS AND ACTUAL MEMBERS CUMULATIVE

| DROPPED CLUBS: 0           |     | 39 CLUBS OF 57 ADDED 1 OR MORE | GENDER DISTRIBUTION        |              |     |
|----------------------------|-----|--------------------------------|----------------------------|--------------|-----|
|                            |     | NEW MEMBERS                    | MALE                       | 481 (52.68%) |     |
|                            |     |                                | FEMALE                     | 432 (47.32%) |     |
| DROPPED MEMBERS            |     |                                |                            |              |     |
| DECEASED                   | 7   | CLICK HERE FOR CUMULATIVE      | TOTAL FAMILY UNIT MEMBERS  |              | 225 |
| CLUB CANCELLED 0 OTHER 140 |     | MEMBERSHIP DATA                | FAMILY MEMBERS PAYING HALF |              |     |
|                            |     |                                |                            |              | 118 |
| TOTAL                      | 147 |                                | 0000                       |              |     |

# GMT: LOCATION REP OF SOUTH AFRICA GMT CA

| Clubs                 |               |           |               | Members               |                         |                         |                                                    |  |
|-----------------------|---------------|-----------|---------------|-----------------------|-------------------------|-------------------------|----------------------------------------------------|--|
| RESULTS FOR 2023-2024 |               |           |               | RESULTS FOR 2023-2024 |                         |                         |                                                    |  |
| QUARTER               | NEW CLUB GOAL | NEW CLUBS | DROPPED CLUBS | QUARTER MEN           | IBER GROWTH NET<br>GOAL | MEMBER GROWTH<br>ACTUAL | DROPPED<br>MEMBERS ACTUAL<br>(including transfers) |  |
| JULY/AUG/SEPT         | 1             | 0         | 0             | JULY/AUG/SEPT         | 20                      | 40                      | 33                                                 |  |
| OCT/NOV/DEC           | 0             | 0         | 0             | OCT/NOV/DEC           | 5                       | 32                      | 65                                                 |  |
| JAN/FEB/MAR           | 0             | 0         | 0             | JAN/FEB/MAR           | 5                       | 34                      | 29                                                 |  |
| APR/MAY/JUNE          | 1             | 0         | 0             | APR/MAY/JUNE          | 5                       | 51                      | 20                                                 |  |