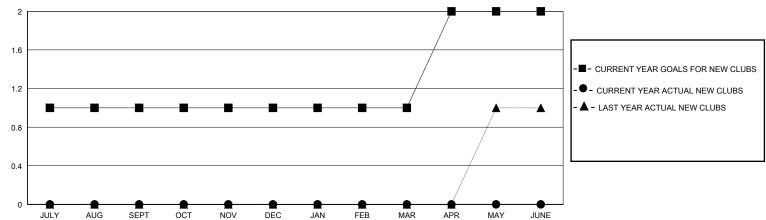

### GOALS AND ACTUAL NEW CLUBS CUMULATIVE

# GMT: LOCATION REP OF SOUTH AFRICA GMT CA

| Clubs                 |               |           |               | Members               |                         |                         |                                                    |  |
|-----------------------|---------------|-----------|---------------|-----------------------|-------------------------|-------------------------|----------------------------------------------------|--|
| RESULTS FOR 2023-2024 |               |           |               | RESULTS FOR 2023-2024 |                         |                         |                                                    |  |
| QUARTER               | NEW CLUB GOAL | NEW CLUBS | DROPPED CLUBS | QUARTER MEN           | IBER GROWTH NET<br>GOAL | MEMBER GROWTH<br>ACTUAL | DROPPED<br>MEMBERS ACTUAL<br>(including transfers) |  |
| JULY/AUG/SEPT         | 1             | 0         | 0             | JULY/AUG/SEPT         | 20                      | 40                      | 33                                                 |  |
| OCT/NOV/DEC           | 0             | 0         | 0             | OCT/NOV/DEC           | 5                       | 32                      | 65                                                 |  |
| JAN/FEB/MAR           | 0             | 0         | 0             | JAN/FEB/MAR           | 5                       | 34                      | 29                                                 |  |
| APR/MAY/JUNE          | 1             | 0         | 0             | APR/MAY/JUNE          | 5                       | 51                      | 20                                                 |  |